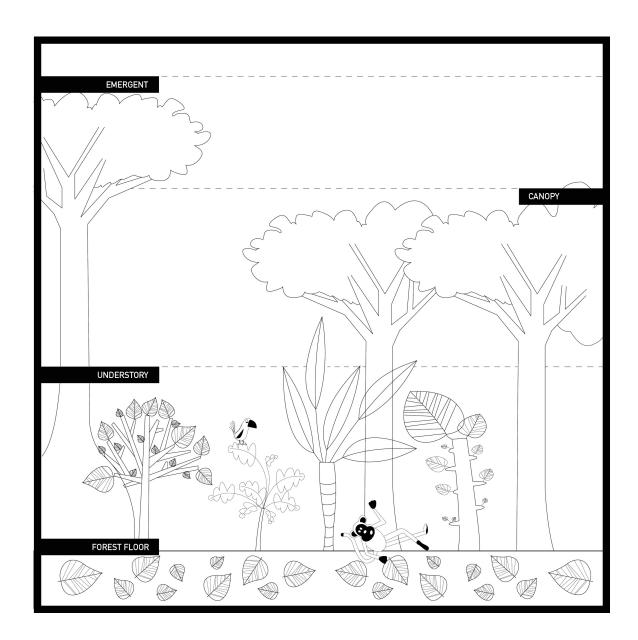

## Unit 1 Chapter 1 Lesson 3 Review

| Name: |  | <br> |  |
|-------|--|------|--|
| Date: |  |      |  |



1. Look at the area that is included in the canopy layer.

| 2. Think about what you have learned about the canopy layer. Imagine you have been asked to give a talk about life in the canopy layer. What kinds of things would you want people to know? |
|---------------------------------------------------------------------------------------------------------------------------------------------------------------------------------------------|
| Now color it.                                                                                                                                                                               |
| 3. In order to study the canopy layer, scientists have to build special walkways. Why do you think this is necessary?